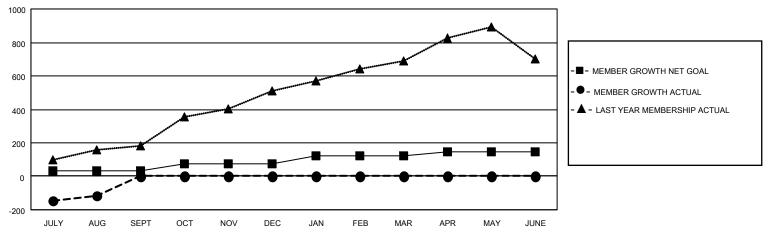

## District 306 B2

| Results | as | of: | 8/31/2022 |  |
|---------|----|-----|-----------|--|
|         |    |     |           |  |

| Clubs                 |               |           |               | Members               |                         |                         |                                                    |
|-----------------------|---------------|-----------|---------------|-----------------------|-------------------------|-------------------------|----------------------------------------------------|
| RESULTS FOR 2022-2023 |               |           |               | RESULTS FOR 2022-2023 |                         |                         |                                                    |
| QUARTER               | NEW CLUB GOAL | NEW CLUBS | DROPPED CLUBS | QUARTER MEM           | IBER GROWTH NET<br>GOAL | MEMBER GROWTH<br>ACTUAL | DROPPED<br>MEMBERS ACTUAL<br>(including transfers) |
| JULY/AUG/SEPT         | 3             | 0         | 6             | JULY/AUG/SEPT         | 30                      | 85                      | 183                                                |
| OCT/NOV/DEC           | 3             | 0         | 0             | OCT/NOV/DEC           | 45                      | 0                       | 0                                                  |
| JAN/FEB/MAR           | 2             | 0         | 0             | JAN/FEB/MAR           | 50                      | 0                       | 0                                                  |
| APR/MAY/JUNE          | 0             | 0         | 0             | APR/MAY/JUNE          | 20                      | 0                       | 0                                                  |

#### GOALS AND ACTUAL MEMBERS CUMULATIVE

| DROPPED CLUBS: 6 |     | 26 CLUBS OF 130 ADDED 1 OR<br>MORE NEW MEMBERS | GENDER DISTRIBUTION             |                                |  |
|------------------|-----|------------------------------------------------|---------------------------------|--------------------------------|--|
|                  |     | MORE NEW MEMBERS                               | MALE<br>FEMALE                  | 2,530 (72.49%)<br>960 (27.51%) |  |
| DROPPED MEMBERS  |     |                                                | NON BINARY PREFER NOT TO ANSWER | 0 (0.00%)<br>0 (0.00%)         |  |
| DECEASED         | 0   |                                                | TREFERENCE TO ANSWER            | 0 (0.0070)                     |  |
| CLUB CANCELLED   | 124 | CLICK HERE FOR CUMULATIVE                      | TOTAL FAMILY UNIT MEMBERS       | 3 1,512                        |  |
| OTHER            | 59  | MEMBERSHIP DATA                                |                                 |                                |  |
| TOTAL            | 183 |                                                | FAMILY MEMBERS PAYING HAI       | LF DUES 842                    |  |
|                  |     |                                                |                                 |                                |  |