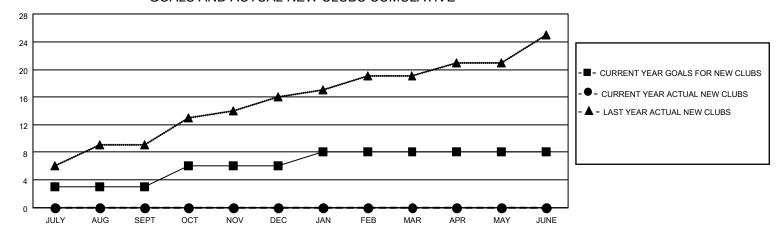

## District 306 B2

| Results | as | of: | 8/31/2022 |  |
|---------|----|-----|-----------|--|
|         |    |     |           |  |

| Clubs                 |               |           |               | Members               |                         |                         |                                                    |
|-----------------------|---------------|-----------|---------------|-----------------------|-------------------------|-------------------------|----------------------------------------------------|
| RESULTS FOR 2022-2023 |               |           |               | RESULTS FOR 2022-2023 |                         |                         |                                                    |
| QUARTER               | NEW CLUB GOAL | NEW CLUBS | DROPPED CLUBS | QUARTER MEM           | IBER GROWTH NET<br>GOAL | MEMBER GROWTH<br>ACTUAL | DROPPED<br>MEMBERS ACTUAL<br>(including transfers) |
| JULY/AUG/SEPT         | 3             | 0         | 6             | JULY/AUG/SEPT         | 30                      | 85                      | 183                                                |
| OCT/NOV/DEC           | 3             | 0         | 0             | OCT/NOV/DEC           | 45                      | 0                       | 0                                                  |
| JAN/FEB/MAR           | 2             | 0         | 0             | JAN/FEB/MAR           | 50                      | 0                       | 0                                                  |
| APR/MAY/JUNE          | 0             | 0         | 0             | APR/MAY/JUNE          | 20                      | 0                       | 0                                                  |

### GOALS AND ACTUAL NEW CLUBS CUMULATIVE